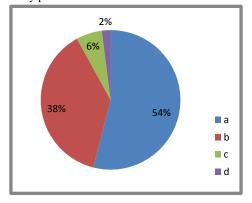

#### 2. Present syllabus is

- a. Relevant b. Updating Knowledge
- c. Improving Skills d. Creating Awareness