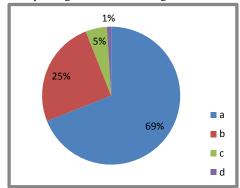

# Kalaignar Karunanidhi Government Arts College for Women (A)

Re-Accredited by NAAC with B++ Grade, Affiliated to Bharathidasan University Pudukkottai – 622 001, Tamil Nadu, India.

STUDENT FEEDBACK FOR THE INSTITUTIONAL PERFORMANCE (2022-2023)

### 1. Syllabus of each course was

- a. Adequate b. Inadequate
- c. Challenging d. Dull



#### 3. Was the course

a. Easy b. Manageable c. Difficult D.Very difficult



## 5. Library and other facilities are

- a. More than Adequate b. Adequate c. Inadequate
- d. Very poor



#### 7. Teaching methods are

- a. Interaction with b. Assignment c. Seminar
- d. Group discussion

#### 2. Present syllabus is

- a. Relevant b. Updating Knowledge
- c. Improving Skills d. Creating Awareness



#### 4. Syllabus needs coaching for

a. 85-100% b.70-85% c.55-70% d.<55%



## 6. Internal assessment is

- a. Always fair b. Sometimes fair c. Usually unfair
- d. Sometimes



#### 8. Commendable Teaching activities

- a. Chalk & Talk
- b. Using LCD c. Using OHP
- d. Using smart



# 9. Teaching Techinques are

- a. Highly satisfied b. Satisfied c. Neutral
- d. Not satisfied





## 10. Stationeries in cooperative stores are

- a. Adequate b. Inadequate c. To be enhanced
- d. No comments