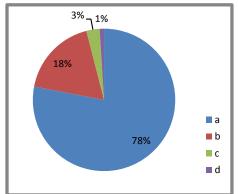

#### 2. Present syllabus is

- a. Relevant b. Updating Knowledge
- c. Improving Skills d. Creating Awareness