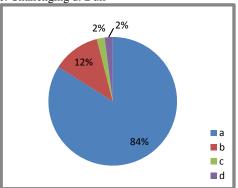

### 1. Syllabus of each course was

- a. Adequate b. Inadequate
- c. Challenging d. Dull