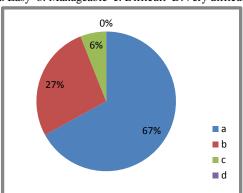

# Kalaignar Karunanidhi Government Arts College for Women (A)

Re-Accredited by NAAC with B++ Grade, Affiliated to Bharathidasan University Pudukkottai – 622 001, Tamil Nadu, India.

STUDENT FEEDBACK FOR THE INSTITUTIONAL PERFORMANCE (2022-2023)

### 1. Syllabus of each course was

- a. Adequate b. Inadequate
- c. Challenging d. Dull



#### 3. Was the course

a. Easy b. Manageable c. Difficult D.Very difficult



## 5. Library and other facilities are

- a. More than Adequate b. Adequate c. Inadequate
- d. Very poor



#### 7. Teaching methods are

- a. Interaction with b. Assignment c. Seminar
- d. Group discussion

#### 2. Present syllabus is

- a. Relevant b. Updating Knowledge
- c. Improving Skills d. Creating Awareness



#### 4. Syllabus needs coaching for

a. 85-100% b.70-85% c.55-70% d.<55%



## 6. Internal assessment is

- a. Always fair b. Sometimes fair c. Usually unfair
- d. Sometimes



#### 8. Commendable Teaching activities

- a. Chalk & Talk
- b. Using LCD c. Using OHP
- d. Using smart



# 9. Teaching Techinques are

- a. Highly satisfied b. Satisfied c. Neutral
- d. Not satisfied





## 10. Stationeries in cooperative stores are

- a. Adequate b. Inadequate c. To be enhanced
-