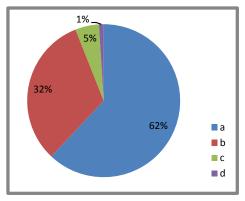

allenging d. Dull



#### 3. Was the course

a. Easy b. Manageable c. Difficult D.Very difficult



## 5. Library and other facilities are

- a. More than Adequate b. Adequate c. Inadequate
- d. Very poor



#### 7. Teaching methods are

- a. Interaction with b. Assignment c. Seminar
- d. Group discussion

#### 2. Present syllabus is

- a. Relevant b. Updating Knowledge
- c. Improving Skills d. Creating Awareness



#### 4. Syllabus needs coaching for

a. 85-100% b.70-85% c.55-70% d.<55%



## 6. Internal assessment is

- a. Always fair b. Sometimes fair c. Usually unfair
- d. Sometimes



#### 8. Commendable Teaching activities

- a. Chalk & Talk
- b. Using LCD c. Using OHP
- d. Using smart



# 9. Teaching Techinques are

- a. Highly satisfied b. Satisfied c. Neutral
- d. Not satisfied





## 10. Stationeries in cooperative stores are

- a. Adequate b. Inadequate c. To be enhanced
- d. No comments