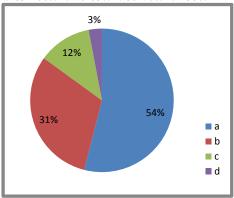

### 1. Syllabus of each course was

- a. Adequate b. Inadequate
- c. Challenging d. Dull