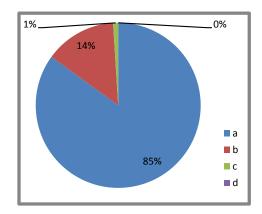

lenging d. Dull



#### 3. Was the course

a. Easy b. Manageable c. Difficult D.Very difficult



## 5. Library and other facilities are

- a. More than Adequate b. Adequate c. Inadequate
- d. Very poor



#### 7. Teaching methods are

- a. Interaction with b. Assignment c. Seminar
- d. Group discussion

#### 2. Present syllabus is

- a. Relevant b. Updating Knowledge
- c. Improving Skills d. Creating Awareness



#### 4. Syllabus needs coaching for

a. 85-100% b.70-85% c.55-70% d.<55%



## 6. Internal assessment is

- a. Always fair b. Sometimes fair c. Usually unfair
- d. Sometimes



#### 8. Commendable Teaching activities

- a. Chalk & Talk
- b. Using LCD c. Using OHP
- d. Using smart



# 9. Teaching Techinques are

- a. Highly satisfied b. Satisfied c. Neutral
- d. Not satisfied





## 10. Stationeries in cooperative stores are

- a. Adequate b. Inadequate c. To be enhanced
- d. No comments