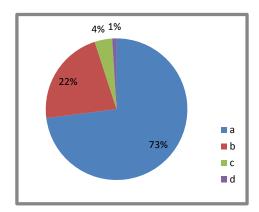

L PERFORMANCE (2022-2023)

### 1. Syllabus of each course was

- a. Adequate b. Inadequate
- c. Challenging d. Dull



#### 3. Was the course

a. Easy b. Manageable c. Difficult D.Very difficult



## 5. Library and other facilities are

- a. More than Adequate b. Adequate c. Inadequate
- d. Very poor



#### 7. Teaching methods are

- a. Interaction with b. Assignment c. Seminar
- d. Group discussion

#### 2. Present syllabus is

- a. Relevant b. Updating Knowledge
- c. Improving Skills d. Creating Awareness



#### 4. Syllabus needs coaching for

a. 85-100% b.70-85% c.55-70% d.<55%



## 6. Internal assessment is

- a. Always fair b. Sometimes fair c. Usually unfair
- d. Sometimes



#### 8. Commendable Teaching activities

- a. Chalk & Talk
- b. Using LCD c. Using OHP
- d. Using smart



# 9. Teaching Techinques are

- a. Highly satisfied b. Satisfied c. Neutral
- d. Not satisfied





## 10. Stationeries in cooperative stores are

- a. Adequate b. Inadequate c. To be enhanced
- d. No comments