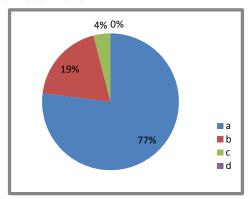

## 6. Internal assessment is

- a. Always fair b. Sometimes fair c. Usually unfair
- d. Sometimes